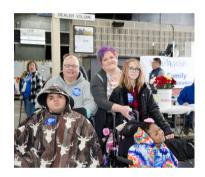

# Who is eligible for a Wish?

To be eligible, a child must be diagnosed with a critical illness that has placed his or her life in jeopardy, be older than 2.5 and younger than 18 at the time of referral. The child may not have received a wish from Make-A-Wish or another wish granting organization. A child can refer him or herself, or can be referred by a parent, legal guardian, or a healthcare professional. Make-A-Wish will work with the child's physician to determine eligibility.

# Mother's Day Truck Convoy & Carnival

The 2023 Mother's Day Truck Convoy and Carnival will take place on the grounds of the Manheim Pennsylvania Auto Auction. Held on Mother's Day each year, it is a time to celebrate our wish kids and their families. And most importantly, the event raises critical funds needed to grant 75% of the annual wishes in the Susquehanna Valley.