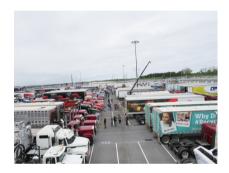

The event brings independent drivers and trucking companies from all over the Susquehanna Valley as well as from across the country, with many drivers traveling thousands of miles to participate. In 2023 we anticipate having up to 500 drivers representing hundreds of trucking companies.

The event includes carnival games, entertainment, local food trucks, a live and silent auction, an opportunity to look at hundreds of trucks and of course, watch the official start of the Convoy. It is an extremely heartwarming event for the whole family! Learn more at wishconvoy.org.