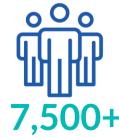

141

Number of wishes granted in Susquehanna Valley annually.

65

Number of wishes waiting to be granted in Susquehanna Valley.

7500

Number of wishes granted by our chapter since 1986.

97%

of wish families observed an increase in wish kids' emotional health following their wish