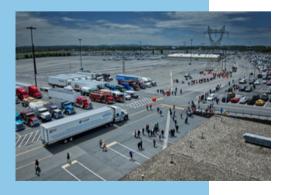

# Mother's Day Truck Convoy & Carnival

The 2023 Mother's Day Truck Convoy and Carnival will take place on the grounds of the Manheim Pennsylvania Auto Auction. Held on Mother's Day each year, it is a time to celebrate our wish kids and their families. And most importantly, the event raises critical funds needed to grant 75% of the annual wishes in the Susquehanna Valley.

The event brings independent drivers and trucking companies from all over the Susquehanna Valley as well as from across the country, with many drivers traveling thousands of miles to participate. In 2023 we anticipate having up to 500 drivers representing hundreds of trucking companies.

Additionally, the Mother's Day Truck Convoy and Carnival is a community celebration drawing thousands of families and community members from across Lancaster County and beyond. We predict the 2023 event will bring a crowd of near 7,000.

The event includes carnival games, entertainment, local food trucks, a live and silent auction, an opportunity to look at hundreds of trucks and of course, watch the official start of the Convoy. It is an extremely heartwarming event for the whole family! Learn more at wishconvoy.org.