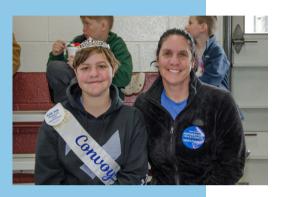

# Mother's Day Truck Convoy & Carnival

The 2023 Mother's Day Truck Convoy and Carnival will take place on the grounds of the Manheim Pennsylvania Auto Auction. Held on Mother's Day each year, it is a time to celebrate our wish kids and their families. And most importantly, the event raises critical funds needed to grant 75% of the annual wishes in the Susquehanna Valley.

The event includes carnival games, entertainment, local food trucks, a live and silent auction, an opportunity to look at hundreds of trucks and of course, watch the official start of the Convoy. It is an extremely heartwarming event for the whole family! Learn more at wishconvoy.org.