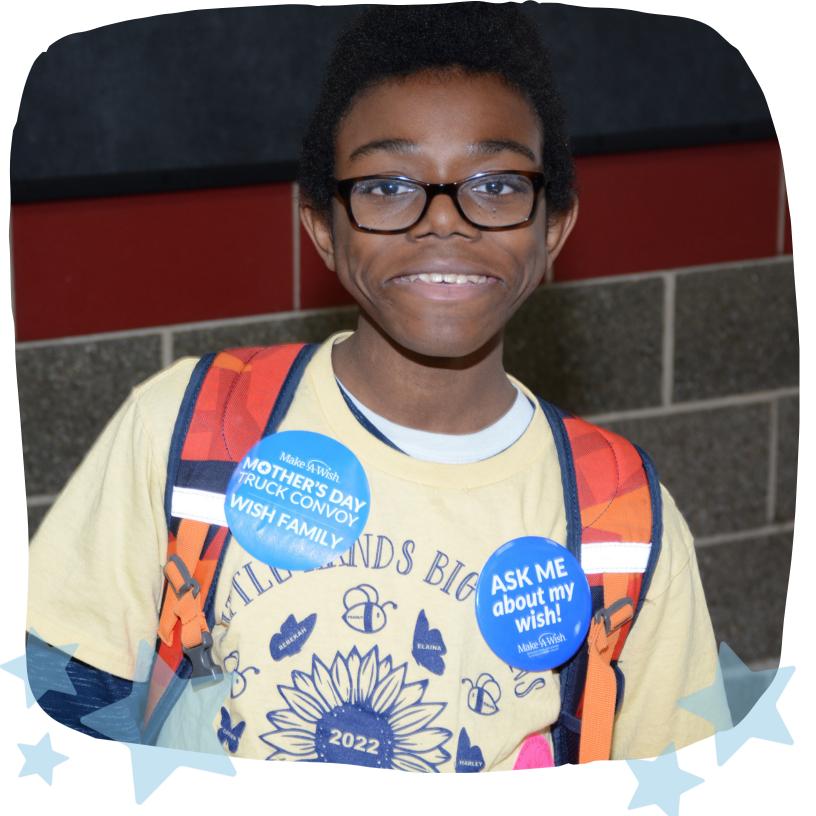

# It all began with a wish...

The Make-A-Wish Mother's Day Truck Convoy is a Lancaster County tradition that began in 1990 when young Matt Strawser qualified for a wish. Matt's wish was simple and sweet; to ride in a big rig truck and talk on the CB radio to his sister Heather. Make-A-Wish reached out to the local trucking community in the hopes of securing 2 trucks to grant Matt's wish. The response was tremendous and over 40 trucks showed up that day. More wish families were invited to attend and more wish kids got a chance to ride in a big rig. And from that one sweet wish an annual fundraiser was born.

# Who is eligible for a Wish?

To be eligible, a child must be diagnosed with a critical illness that has placed his or her life in jeopardy, be older than 2.5 and younger than 18 at the time of referral. The child may not have received a wish from Make-A-Wish or another wish granting organization. A child can refer him or herself, or can be referred by a parent, legal guardian, or a healthcare professional. Make-A-Wish will work with the child's physician to determine eligibility.

# Mother's Day Truck Convoy & Carnival

The 2023 Mother's Day Truck Convoy and Carnival will take place on the grounds of the Manheim Pennsylvania Auto Auction. Held on Mother's Day each year, it is a time to celebrate our wish kids and their families. And most importantly, the event raises critical funds needed to grant 75% of the annual wishes in the Susquehanna Valley.