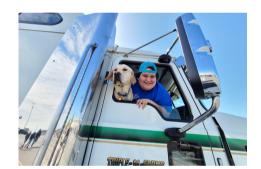

# It all began with a wish...

The Make-A-Wish Mother's Day Truck Convoy is a Lancaster County tradition that began in 1990 when young Matt Strawser qualified for a wish. Matt's wish was simple and sweet; to ride in a big rig truck and talk on the CB radio to his sister Heather. Make-A-Wish reached out to the local trucking community in the hopes of securing 2 trucks to grant Matt's wish. The response was tremendous and over 40 trucks showed up that day. More wish families were invited to attend and more wish kids got a chance to ride in a big rig. And from that one sweet wish an annual fundraiser was born.

The event brings independent drivers and trucking companies from all over the Susquehanna Valley as well as from across the country, with many drivers traveling thousands of miles to participate. In 2023 we anticipate having up to 500 drivers representing hundreds of trucking companies.